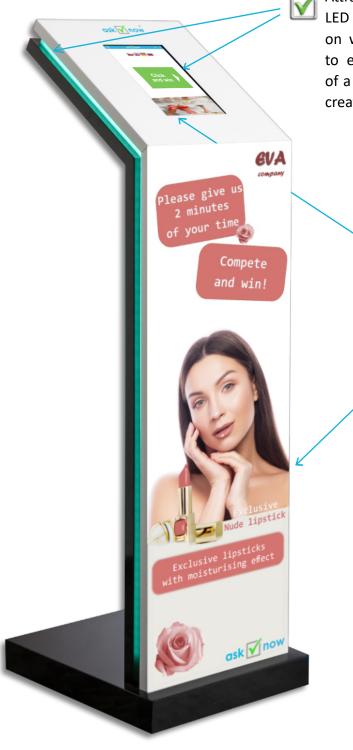

### **Terminal with tablet:**

Attractively designed terminal is lit on both sides with LED strips. Inside the terminal is placed an built-in tablet on which the AskNow system is installed. This serves to easily obtain any kind of feedback in the form of a tailored questionnaire. For this purpose it is always created and tailored to the client's requirements.

> At the same time, an animations can be installed in the tablet (either small or full screen) that further promotes the use of terminal as well as a certain product or service of the given company.

> The front side of the terminal is protected with Plexiglas shield. Behind that shield is put an attractive poster, that serves the marketing intention to further promote an offer for a specific product or service. It also very well support getting much more attention to filling out a questionnaire. Customer are much more eager to provide their contact and personal data if they can enjoy possibility of winning.