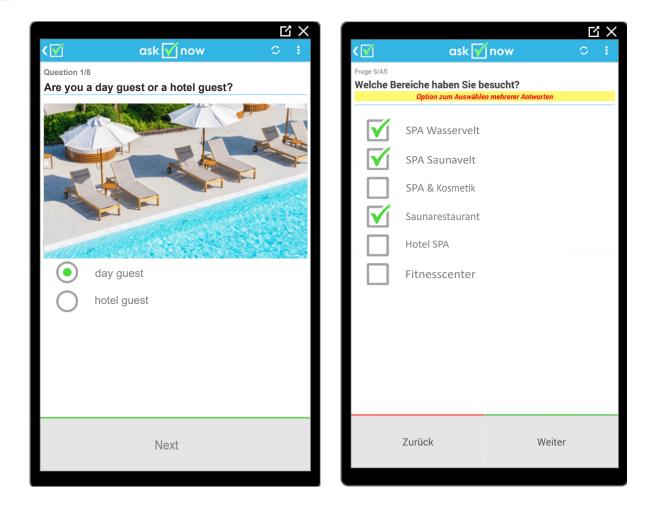

#### **Tablet with questionnaire:**

The start screen of AskNow on the tablet offers an intuitive button to start the questionnaire. The questionnaire can be easily run in several languages, if there is a need. The respondent clicks on the appropriate flag on the screen and the language of the questionnaire will then change according to the selected choice.

 $\checkmark$ 

The questions are clear, with help text if needed, and they can also have photos.