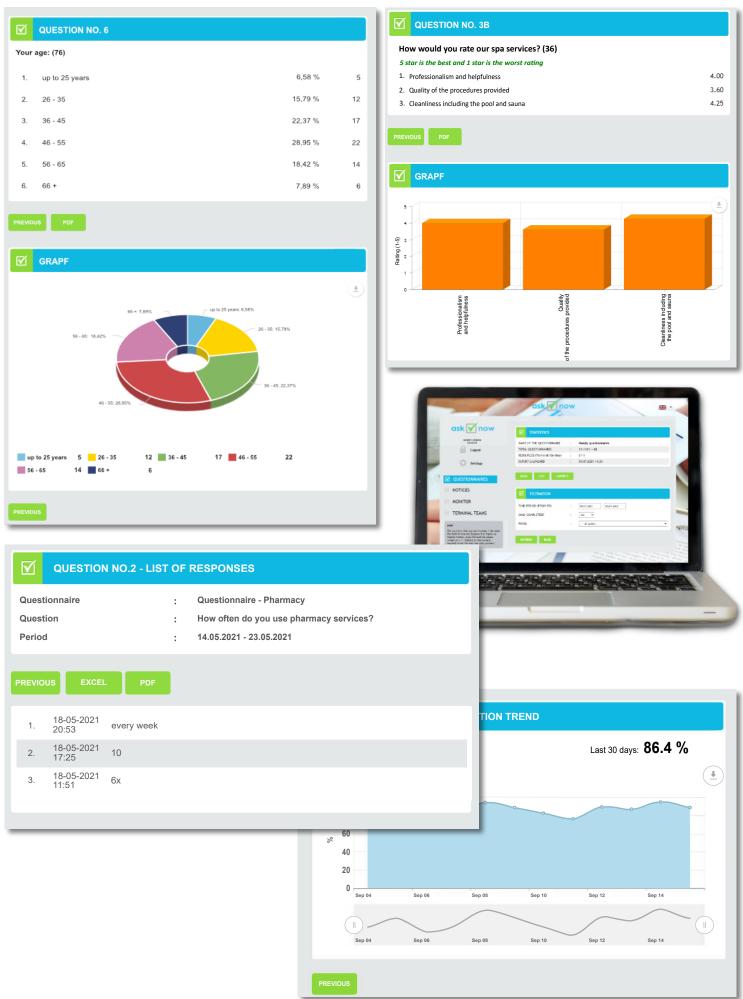

The on-going instant results and data can be anytime viewed in Admin. The client can filter the data in various interactive ways, e.g., results for a certain period (quarterly, etc.)

|                                                                                                                                                                                                                                        | ask                          | ow |                                                             |
|----------------------------------------------------------------------------------------------------------------------------------------------------------------------------------------------------------------------------------------|------------------------------|----|-------------------------------------------------------------|
| ask 🗹 now                                                                                                                                                                                                                              | STATISTICS                   |    |                                                             |
| HANNY URBAN<br>00:59:53                                                                                                                                                                                                                | NAME OF THE QUESTIONNAIRE    | :  | Mandy questionnaire                                         |
| Logout                                                                                                                                                                                                                                 | TOTAL QUESTIONNAIRES         | :  | 11 / (11 + 0)                                               |
| _                                                                                                                                                                                                                                      | RESOURCES (Terminal/On-line) | :  | 0/11                                                        |
| Settings                                                                                                                                                                                                                               | SURVEY LAUNCHED              | :  | 09.07.2021 14:26                                            |
| QUESTIONNAIRES                                                                                                                                                                                                                         | FILTRATION                   |    |                                                             |
| MOTICES                                                                                                                                                                                                                                | Filtration                   |    |                                                             |
| MONITOR                                                                                                                                                                                                                                | TIME PERIOD (FROM-TO)        | :  | 09.07.2021 - 05.01.2023                                     |
| TERMINAL TEAMS                                                                                                                                                                                                                         | ONLY COMPLETED?              | :  | Yes 🗸                                                       |
| HINT                                                                                                                                                                                                                                   | PANEL                        | :  | all panels 🗸                                                |
| Did you know that you can increase / decrease<br>the font? In internet Explorer 8 or higher, or<br>Mozilla Firefox, press Cirl and the mouse<br>wheel (or + / - buttons on the numeric<br>keypad) to set the size that suits you best. | REFRESH BACK                 |    |                                                             |
|                                                                                                                                                                                                                                        |                              | /  | we've been about activism to loss<br>organizational to loss |

Examples of displaying questions on PC with result data including graphs:

At any given time, user of A client can not only download the data in Excel, but also directly download and print it in PDF format (see example images)

| Ask   | Now Repor                            | rt                                                                                                              |                                                                                                         |                                                                             |                            |
|-------|--------------------------------------|-----------------------------------------------------------------------------------------------------------------|---------------------------------------------------------------------------------------------------------|-----------------------------------------------------------------------------|----------------------------|
|       | 29.04.2018 - 05.05                   |                                                                                                                 |                                                                                                         |                                                                             |                            |
|       | ating : 83.7%                        | 1010                                                                                                            |                                                                                                         |                                                                             |                            |
| Date  | Comments                             |                                                                                                                 |                                                                                                         |                                                                             |                            |
| -     | F1/A                                 |                                                                                                                 |                                                                                                         |                                                                             |                            |
| SPA I | EVA<br>lating : 83.7%                |                                                                                                                 |                                                                                                         |                                                                             |                            |
| 10a   | What could we in                     |                                                                                                                 | en? (Beauty & SPA) (1)                                                                                  |                                                                             |                            |
| 12aa  |                                      | and and the second s | fragen was man fuer eine Behandlung moechte (wir wol<br>on? (SPArestaurant) (7)                         | Iten etwas anderes) gebucht an der Reception                                |                            |
|       | 29.04.2019 18:11                     | preis sehr hoch für die                                                                                         | auswahl und keine frische produkte                                                                      |                                                                             |                            |
|       |                                      | Essen war nicht warmo                                                                                           | en, abwechslunges gab immer das gleiche<br>Setränke sind teuer                                          |                                                                             |                            |
|       |                                      |                                                                                                                 | en und preise sind zu hoch. Vorallem bei den Getranken.                                                 |                                                                             |                            |
|       |                                      | die currywurst schmec<br>Gutes essen servieren                                                                  |                                                                                                         |                                                                             |                            |
| 1266  |                                      | kopetenz der mitarbei<br>mprove in your opinie                                                                  | ter im restaurant verbessern.                                                                           |                                                                             | 1                          |
| 1200  |                                      | Nachdem wir bereits (                                                                                           |                                                                                                         |                                                                             |                            |
|       | 04.05.2019 17:20<br>05.05.2019 18:12 | zuu wenig peqrsonal                                                                                             | AskNow Report                                                                                           |                                                                             | 1                          |
| 12dd  |                                      | mprove in your opinic                                                                                           | Mandy                                                                                                   |                                                                             |                            |
| _     | 29.04.2019 15:16                     | Zu teuer                                                                                                        | Mandy                                                                                                   |                                                                             | 1                          |
|       |                                      |                                                                                                                 | Date : 26.10.2023 20:16                                                                                 |                                                                             |                            |
|       |                                      |                                                                                                                 | Source : Internet<br>Cont.information : live777@gmail.com                                               |                                                                             |                            |
|       |                                      |                                                                                                                 |                                                                                                         |                                                                             |                            |
|       |                                      |                                                                                                                 | <ol> <li>Do you like the design of my website?</li> <li>Yes</li> </ol>                                  |                                                                             |                            |
|       |                                      |                                                                                                                 | 2. How often do you visit my website?                                                                   |                                                                             |                            |
|       |                                      |                                                                                                                 | 2. Once a month<br>3a. Rate the areas which you have visited                                            | on my website:                                                              |                            |
|       |                                      |                                                                                                                 | 1. Canvas                                                                                               | 5 4                                                                         |                            |
|       |                                      |                                                                                                                 | 2. Sculpture<br>3. Sketch                                                                               | 4<br>5                                                                      | 1                          |
|       |                                      |                                                                                                                 | 4. Drawing<br>5. Stone painting                                                                         | 5                                                                           |                            |
|       |                                      |                                                                                                                 | 6. Painting on other materials                                                                          | 3                                                                           |                            |
|       |                                      |                                                                                                                 | 7. Glass painting<br>3b. Rate the areas which you have visit                                            |                                                                             |                            |
|       |                                      |                                                                                                                 | 1. Decoration                                                                                           | AskNow Report                                                               |                            |
|       |                                      |                                                                                                                 | 2. Beads<br>3. Needlework                                                                               |                                                                             |                            |
|       |                                      |                                                                                                                 | 4. Other creations                                                                                      | Company: A DEMO                                                             |                            |
|       |                                      |                                                                                                                 | 5. My photo books<br>6. Graphic design                                                                  | Survey: Mandy questionnaire Perio                                           | d: 09.07.2021 - 05.01.2021 |
|       |                                      |                                                                                                                 | <ol> <li>Paintings in the interior</li> <li>Written creation (in Czech only)</li> </ol>                 |                                                                             |                            |
|       |                                      |                                                                                                                 | 4. Do you read "News" on my home pa                                                                     | 0 4.55                                                                      |                            |
|       |                                      |                                                                                                                 | <ol> <li>I will read it, but only sometimes I w</li> <li>Do you use links to YouTube or Inst</li> </ol> | 8 - Age:                                                                    |                            |
|       |                                      |                                                                                                                 | 2. No                                                                                                   |                                                                             |                            |
|       |                                      |                                                                                                                 | <ol> <li>Where are you from?</li> <li>other country (Please would you writ)</li> </ol>                  |                                                                             |                            |
|       |                                      |                                                                                                                 | - Poland                                                                                                | 1. 0-25                                                                     | 0.00 % 0                   |
|       |                                      |                                                                                                                 | 7. Gender:<br>2. Woman                                                                                  | 2. 26-30                                                                    | 0.00 % 0                   |
|       |                                      |                                                                                                                 | 8. Age:                                                                                                 | 3. 31-35<br>4. 36-40                                                        | 27.27 % 3<br>0.00 % 0      |
|       |                                      |                                                                                                                 | 3. 31-35<br>9. I will be happy if you will write me                                                     | 4. 30-40<br>5. 41-65                                                        | 72.73 % 8                  |
|       |                                      |                                                                                                                 |                                                                                                         | 6. 66+                                                                      | 0.00 % 0                   |
|       |                                      |                                                                                                                 | NEXTMOBILESOLUTIONS, S.R.O.                                                                             | 0. 001                                                                      | 0.00 %                     |
|       |                                      |                                                                                                                 | E-mail: info@asknow.cz GSM: +420 777 60<br>www.asknow.cz                                                |                                                                             |                            |
|       |                                      |                                                                                                                 |                                                                                                         |                                                                             |                            |
|       |                                      |                                                                                                                 | (Page: 1/1)                                                                                             |                                                                             |                            |
|       |                                      | L                                                                                                               |                                                                                                         |                                                                             | 31-35: 27.27%              |
|       |                                      |                                                                                                                 |                                                                                                         |                                                                             |                            |
|       |                                      |                                                                                                                 |                                                                                                         |                                                                             |                            |
|       |                                      |                                                                                                                 |                                                                                                         |                                                                             |                            |
|       |                                      |                                                                                                                 |                                                                                                         | 41-65: 72.73%                                                               |                            |
|       |                                      |                                                                                                                 |                                                                                                         |                                                                             |                            |
|       |                                      |                                                                                                                 |                                                                                                         |                                                                             |                            |
|       |                                      |                                                                                                                 |                                                                                                         |                                                                             |                            |
|       |                                      |                                                                                                                 |                                                                                                         |                                                                             | <b>36-40 0 41-65 8</b>     |
|       |                                      |                                                                                                                 |                                                                                                         | ■ 66+ 0                                                                     |                            |
|       |                                      |                                                                                                                 |                                                                                                         |                                                                             |                            |
|       |                                      |                                                                                                                 |                                                                                                         |                                                                             |                            |
|       |                                      |                                                                                                                 |                                                                                                         |                                                                             |                            |
|       |                                      |                                                                                                                 |                                                                                                         | NEXTMOBILESOLUTIONS, S.R.O.<br>E-mail: info@asknow.cz GSM: +420 777 600 186 | ask 🗹 now                  |
|       |                                      |                                                                                                                 |                                                                                                         | e-mail: info@asknow.cz GSM: +420777600186<br>www.asknow.cz                  |                            |
|       |                                      |                                                                                                                 |                                                                                                         |                                                                             |                            |