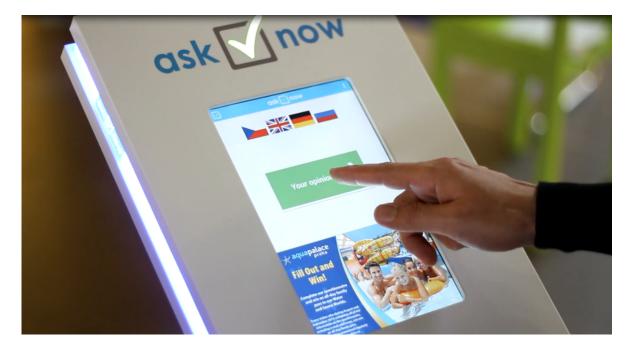

#### **Tablet with questionnaire:**

The start screen of AskNow on the tablet offers an intuitive button to start the questionnaire. The questionnaire can be easily run in several languages, if there is a need. The respondent clicks on the appropriate flag on the screen and the language of the questionnaire will then change according to the selected choice.

 $\checkmark$ 

The questions are clear, with help text if needed, and they can also have photos.