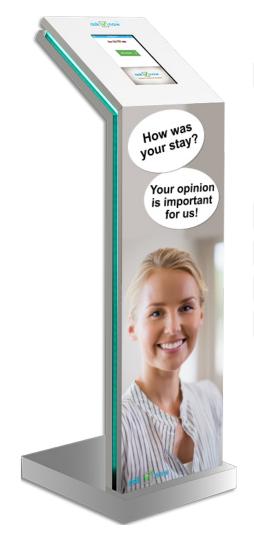

### **Terminal with tablet:**

Attractively designed terminal is lit on both sides with LED strips. Inside the terminal is placed an built-in tablet on which the AskNow system is installed. This serves to easily obtain any kind of feedback in the form of a tailored questionnaire. For this purpose it is always created and tailored to the client's requirements.

> At the same time, an animations can be installed in the tablet (either small or full screen) that further promotes the use of terminal as well as a certain product or service of the given company.

> The front side of the terminal is protected with Plexiglas shield. Behind that shield is put an attractive poster, that serves the marketing intention to further promote an offer for a specific product or service. It also very well support getting much more attention to filling out a questionnaire. Customer are much more eager to provide their contact and personal data if they can enjoy possibility of winning.