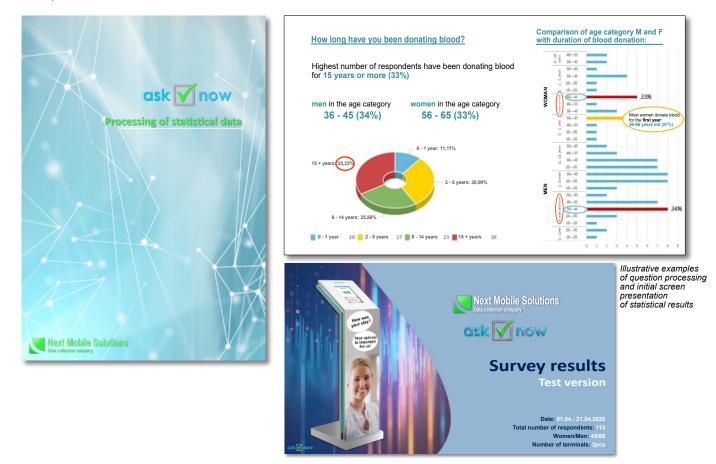

#### **Processing of statistical data:**

All the processing of statistical data in interactive graphs and clear tables or making a whole presentation.