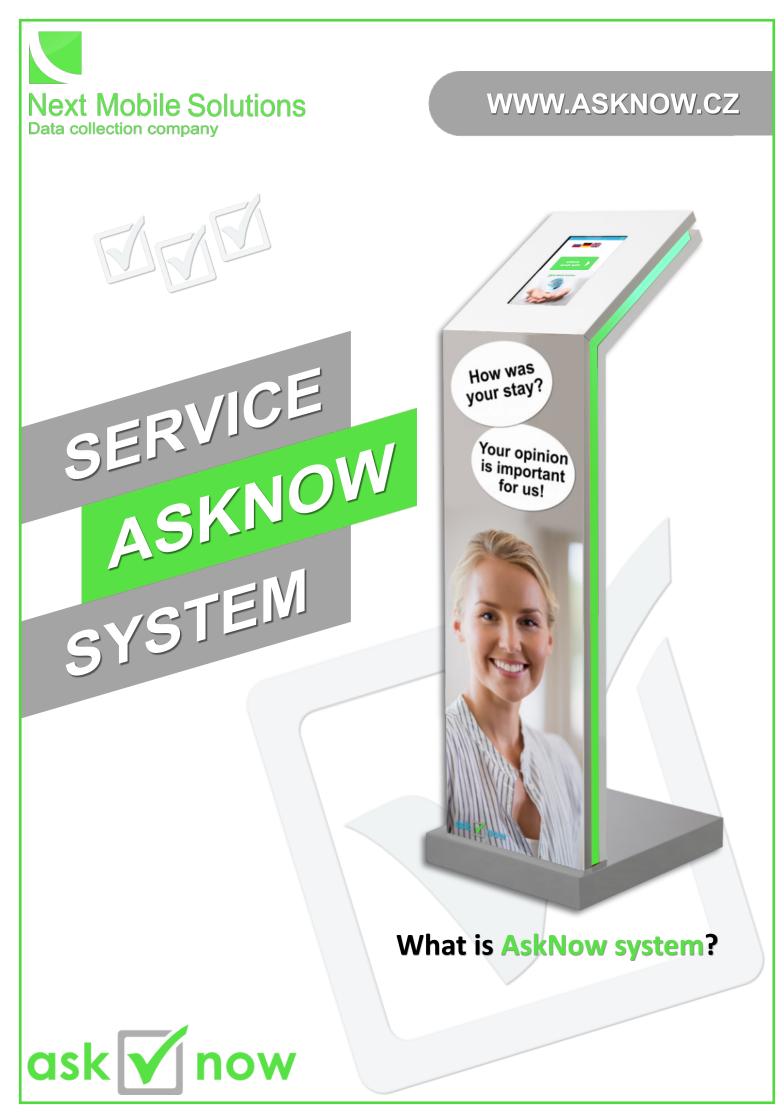

The Czech company **NEXT MOBILE SOLUTIONS** has developed a unique on-site feedback technology - AskNow Instant Feedback. Since the inception it has been successfully implemented and used in various areas of everyday and working life. It is a technology for capturing and transmitting immediate evaluated responses from customers or employees directly from the site and in real time. Attractively designed feedback terminals with a questionnaire provide an opportunity to express and capture the undistorted opinions of customers directly from a specific location. Customers insights reach responsible persons, who can then work or react directly to the feedback. Thanks to that, your company can keep moving forward and efficiently improve its services.

### **Terminal with tablet:**

Attractively designed terminal is lit on both sides with LED strips. Inside the terminal is placed an built-in tablet on which the AskNow system is installed. This serves to easily obtain any kind of feedback in the form of a tailored questionnaire. For this purpose it is always created and tailored to the client's requirements.