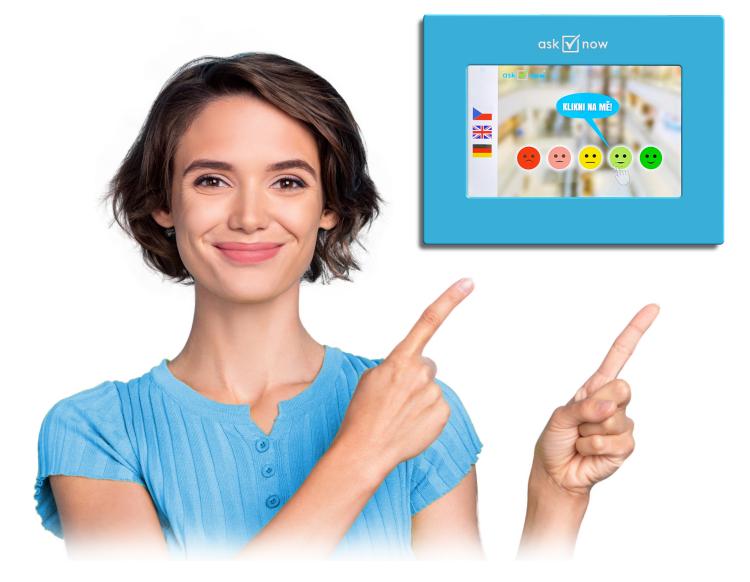

## **MOBILE DESKTOP or WALL-MOUNT TERMINAL**

If there is not enough space for our classic AskNow terminal, we have a new practical solution for you: a **mobile desktop** or **Wall-mount terminal**.

The Wall-mount terminal can be easily put anywhere on wall using just two screws. It can be in **horizontal** or **vertical position**, as the **questionnaire** can be set in both of these positions. Full screen **animation** promoting your services, or a certain product can furthermore expand via easy AskNow interaction. It needs to just to be **plug-in electricity**, there is even no need to connect to Wi-Fi, as the tablet use a data SIM card.