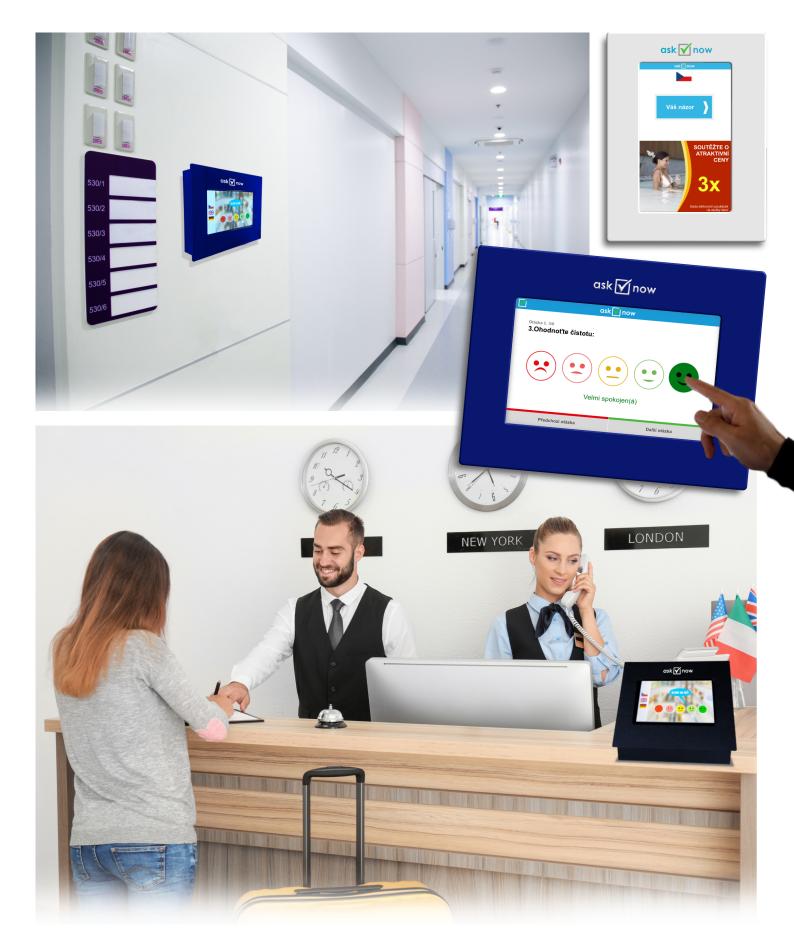

The desktop terminal is suitable for placing e.g. on a table, counter, etc. This type of terminal can only use in horizontal position. There is also the possibility to attach this terminal to the wall. The options of this terminal are the same as the wall-mounted one.